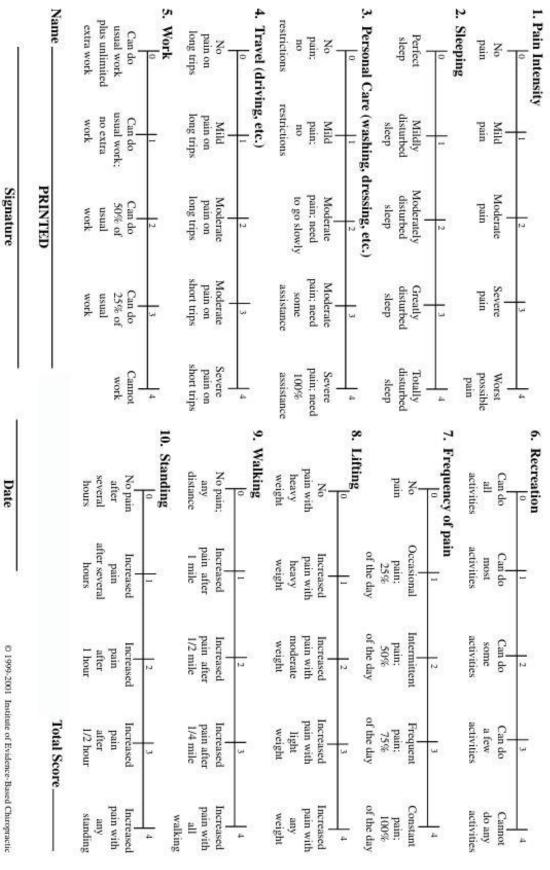

# Functional Rating Index For use with Neck and/or Back Problems only.

In order to properly assess your condition, we must understand how much your neck and/or back problems have affected your ability to manage everyday activities. For each item below, please circle the number which most closely describes your condition right now.