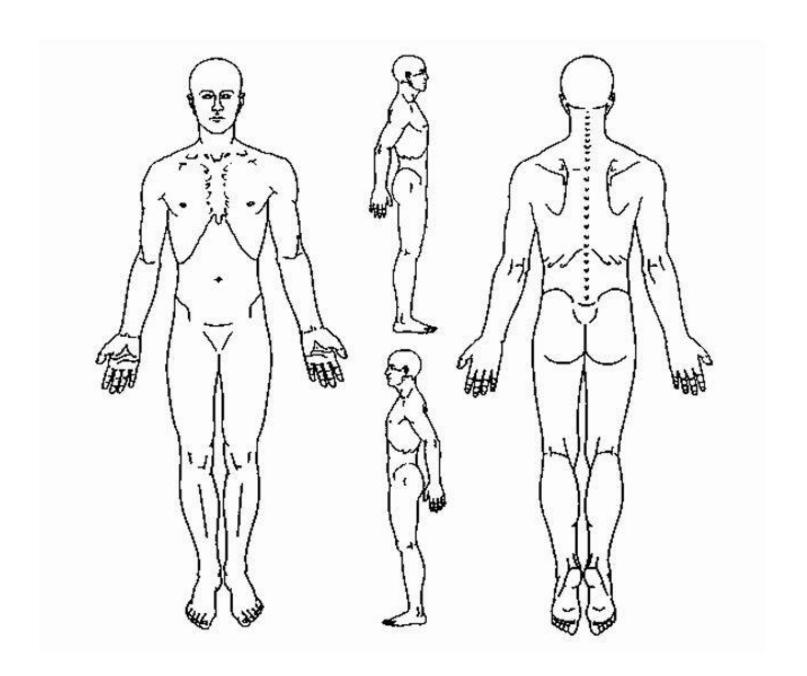

Date

|                            | PAIN CHAI                                                  | KT. |             |          |             |
|----------------------------|------------------------------------------------------------|-----|-------------|----------|-------------|
| Name                       | DOB                                                        |     | <br>Date    |          |             |
| Please mark on the body di | agrams all areas of pain, dis<br>key below to identify qua |     | ltered sens | ation, a | and use the |

 $\begin{array}{lll} A = ache & B = burning & E = electrical & S = stabbing \\ P = pins \& needles & N = numb & O = other & Th = throbbing \end{array}$ 